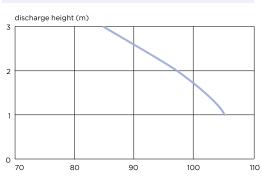

### SEMI-TRANSPARENT VIEW

| TECHNICAL FEATURES                 |                  |
|------------------------------------|------------------|
| Number of available inlets         | 1                |
| Ø of inlets                        | 40 mm            |
| Ø of recommended discharge<br>pipe | 32 mm            |
| Flow rate                          | 105 L/min at 1 m |
| Power rating                       | 550 W            |
| Voltage                            | 220-240 V/50 Hz  |
| Electrical class                   | 1                |
| Noise level                        | 51 dB(A)         |

### PACKING LIST

Sanicompact Pro Check valve Floor fixings provided

Soft closing toilet seat supplied

PUMP PERFORMANCE CURVE

flow rate (I/min.)