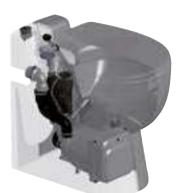

### SEMI-TRANSPARENT VIEW

| TECHNICAL FEATURES                 |                  |
|------------------------------------|------------------|
| Number of available inlets         | 1                |
| Ø of inlets                        | 40 mm            |
| Ø of recommended discharge<br>pipe | 32 mm            |
| Flow rate                          | 105 L/min at 1 m |
| Power rating                       | 550 W            |
| Voltage                            | 220-240 V/50 Hz  |
| Electrical class                   | 1                |
| Noise level                        | 51 dB(A)         |