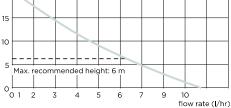

## discharge height (m) 25 20 15

DIMENSIONS - PUMP PERFORMANCE CURVE

AIR CONDITIONING PUMPS