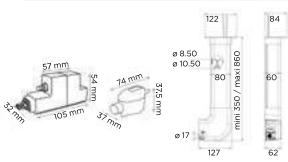

## discharge height (m) 25 20 15

DIMENSIONS - PUMP PERFORMANCE CURVE

AIR CONDITIONING PUMPS