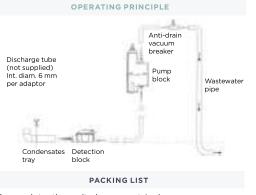

Pump, detection unit, downspout (only on Sanicondens Clim pack S)

1.2 m flexible pipe, mounting bracket,

vent tube, power cable supplied, vacuum breaker

Silent: Only 21 dB(A). Clim mini

A miniature pump with increased compactness for completely discreet installation.